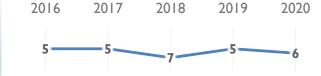

|
| 4.48 <sup>2019</sup>  | 8                                                                                                                                                                                                                           |
|                       | 1,142 <sup>2019</sup> 3.281 <sup>2019</sup> 49.11 <sup>2019</sup> 323.8 <sup>2019</sup> 16,003 <sup>2019</sup> 3.52 <sup>2019</sup> 10.50 <sup>2019</sup> 25.22 <sup>2019</sup> -4.26 <sup>2019</sup> 188.8 <sup>2018</sup> |

#### **COMPETITIVENESS LANDSCAPE**



#### PEER GROUPS RANKINGS

# THE AMERICAS (9 countries) 2016 2017 2018 2019 20



#### **POPULATIONS > 20 MILLION (29 countries)**



#### **COMPETITIVENESS EVOLUTION**

The criteria below highlight the 15 biggest Improvements and the 15 biggest Declines in the overall performance of the economy. They are determined by the largest percentage changes in the value of each criterion from one yearbook to the next.

| IMPROVEMENTS                                 | WCY<br>2019 | WCY<br>2020 | DECLINES                                           | WCY<br>2019 | WCY<br>2020 |
|----------------------------------------------|-------------|-------------|----------------------------------------------------|-------------|-------------|
| 4.4.23 Environment-related technologies      | 0.03        | 0.06        | 2.3.08 Exchange rate stability                     | 0.014       | 0.108