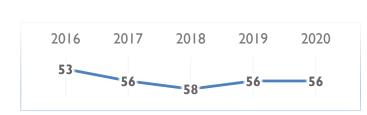

3.57        | 4.17        | 1.5.01 Consumer price inflation                    | 3.24        | 3.52        |

#### **KEY ATTRACTIVENESS INDICATORS**

From a list of 15 indicators, respondents of the Executive Opinion Survey were asked to select 5 that they perceived as the key attractiveness factors of their economy. The chart shows the percentage of responses per indicator from the highest number of responses to the lowest.



#### **ECONOMIC PERFORMANCE**



| Sub-Factor Rankings:     | 2019 | 2020 |
|--------------------------|------|------|
| Domestic Economy         | 50   | 42   |
| International Trade      | 52   | 55   |
| International Investment | 35   | 37   |
| Employment               | 44   | 58   |
| Prices                   | 10   | 3    |

#### **GOVERNMENT EFFICIENCY**



| Sub-Factor Rankings:    | 2019 | 2020 |
|-------------------------|------|------|
| Public Finance          | 48   | 43   |
| Tax Policy              | 35   | 37   |
| Institutional Framework | 56   | 54   |
| Business Legislation    | 53   | 51   |
| Societal Framework      | 61   | 61   |

#### **BUSINESS EFFICIENCY**



| Sub-Factor Rankings:      | 2019 | 2020 |
|---------------------------|------|------|
| Productivity & Efficiency | 58   | 54   |
| Labor Market              | 25   | 40   |
| Finance                   | 50   | 57   |
| Management Practices      | 42   | 30   |
| Attitudes and Values      | 47   | 55   |

#### **INFRASTRUCTURE**



| Sub-Factor Rankings:         | 2019 | 2020 |
|------------------------------|------|------|
| Basic Infrastructure         | 43   | 4