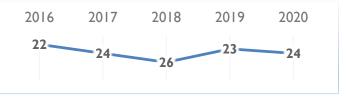

|
| 4.48 <sup>2019</sup>  | 8                                                                                                                                                                                                                           |
|                       | 1,142 <sup>2019</sup> 3.281 <sup>2019</sup> 49.11 <sup>2019</sup> 323.8 <sup>2019</sup> 16,003 <sup>2019</sup> 3.52 <sup>2019</sup> 10.50 <sup>2019</sup> 25.22 <sup>2019</sup> -4.26 <sup>2019</sup> 188.8 <sup>2018</sup> |

#### **COMPETITIVENESS LANDSCAPE**



#### PEER GROUPS RANKINGS

# THE AMERICAS (9 countries) 2016 2017 2018 2019 20



#### **POPULATIONS > 20 MILLION (29 countries)**



#### **COMPETITIVENESS EVOLUTION**

The criteria below highlight the 15 biggest Improvements and the 15 biggest Declines in the overall performance of the economy. They are determined by the largest percentage changes in the value of each criterion from one yearbook to the next.

| IMPROVEMENTS                                 | WCY<br>2019 | WCY<br>2020 | DECLINES                                           | WCY<br>2019 | WCY<br>2020 |
|----------------------------------------------|-------------|-------------|----------------------------------------------------|-------------|-------------|
| 4.4.23 Environment-related technologies      | 0.03        | 0.06        | 2.3.08 Exchange rate stability                     | 0.014       | 0.108       |
| 2.3.13 Bribery and corruption