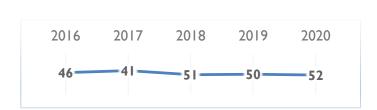

ernment policy     | 3.75        | 4.41        | 2.5.04 Risk of political instability               | 3.91        | 3.49        |
| 1.2.12 Exports of commercial services (\$bn) | 8.35        | 9.81        | 1.1.18 Gross fixed capital formation - real growth | 3.51        | 3.19        |
| 2.5.05 Social cohesion                       | 3.57        | 4.17        | 1.5.01 Consumer price inflation                    | 3.24        | 3.52        |

#### **KEY ATTRACTIVENESS INDICATORS**

From a list of 15 indicators, respondents of the Executive Opinion Survey were asked to select 5 that they perceived as the key attractiveness factors of their economy. The chart shows the percentage of responses per indicator from the highest number of responses to the lowest.



#### **ECONOMIC PERFORMANCE**



| Sub-Factor Rankings:     | 2019 | 2020 |
|--------------------------|------|------|
| Domestic Economy         | 50   | 42   |
| International Trade      | 52   | 55   |
| International Investment | 35   | 37   |
| Employment               | 44   | 58   |
| Prices                   | 10   | 3    |

#### **GOVERNMENT EFFICIENCY**



| Sub-Factor Rankings:    | 2019 | 2020 |
|-------------------------|------|------|
| Public Finance          | 48   | 43   |
| Tax Policy              | 35   | 37   |
| Institutional Framework | 56   | 54   |
| Business Legislation    | 53   | 51   |
| Societal Framework      | 61   | 61   |

#### **BUSINESS EFFICIENCY**



| Sub-Factor Rankings:      | 2019 | 2020 |
|---------------------------|------|------|
| Productivity & Efficiency | 58   | 54   |
| L