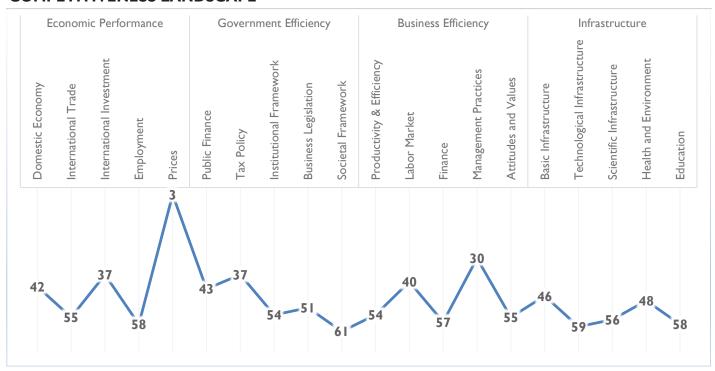

#### **COMPETITIVENESS LANDSCAPE**

#### **ECONOMIC PERFORMANCE**

| Sub-Factor Rankings:     | 2019 | 2020 |
|--------------------------|------|------|
| Domestic Economy         | 50   | 42   |
| International Trade      | 52   | 55   |
| International Investment | 35   | 37   |
| Employment               | 44   | 58   |
| Prices                   | 10   | 3    |

#### **GOVERNMENT EFFICIENCY**

| Sub-Factor Rankings:    | 2019 | 2020 |
|-------------------------|------|------|
| Public Finance          | 48   | 43   |
| Tax Policy              | 35   | 37   |
| Institutional Framework | 56   | 54   |
| Business Legislation    | 53   | 51   |
| Societal Framework      | 61   | 61   |

#### **BUSINESS EFFICIENCY**

| Sub-Factor Rankings:      | 2019 | 2020 |
|---------------------------|------|------|
| Productivity & Efficiency | 58   | 54   |
| Labor Market              | 25   | 40   |
| Finance                   | 50   | 57   |
| Management Practices      | 42   | 30   |
| Attitudes and Values      | 47   | 55   |

#### **INFRASTRUCTURE**

| Sub-Factor Rankings:         | 2019 | 2020 |
|------------------------------|------|------|
| Basic Infrastructure         | 43   | 46   |
| Technological Infrastructure | 52   | 59   |
| Scientific Infrastructure    | 58   | 56   |
| Health and Environment       | 50   | 48   |
| Education                    | 59   | 58   |