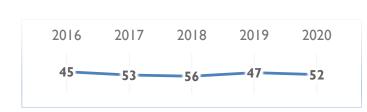

rt shows the percentage of responses per indicator from the highest number of responses to the lowest.



#### **ECONOMIC PERFORMANCE**



| Sub-Factor Rankings:     | 2019 | 2020 |
|--------------------------|------|------|
| Domestic Economy         | 50   | 42   |
| International Trade      | 52   | 55   |
| International Investment | 35   | 37   |
| Employment               | 44   | 58   |
| Prices                   | 10   | 3    |

#### **GOVERNMENT EFFICIENCY**



| Sub-Factor Rankings:    | 2019 | 2020 |
|-------------------------|------|------|
| Public Finance          | 48   | 43   |
| Tax Policy              | 35   | 37   |
| Institutional Framework | 56   | 54   |
| Business Legislation    | 53   | 51   |
| Societal Framework      | 61   | 61   |

#### **BUSINESS EFFICIENCY**



| Sub-Factor Rankings:      | 2019 | 2020 |
|---------------------------|------|------|
| Productivity & Efficiency | 58   | 54   |
| Labor Market              | 25   | 40   |
| Finance                   | 50   | 57   |
| Management Practices      | 42   | 30   |
| Attitudes and Values      | 47   | 55   |

#### **INFRASTRUCTURE**



| Sub-Factor Rankings:         | 2019 | 2020 |
|------------------------------|------|------|
| Basic Infrastructure         | 43   | 46   |
| Technological Infrastructure | 52   | 59   |
| Scientific Infrastructure    | 58   | 56   |
| Health and Environment       | 50   | 48   |
| Education                    | 59   | 58   |

| STRENGTHS                                           |      | WEAKNESSES                                       |      |
|----------