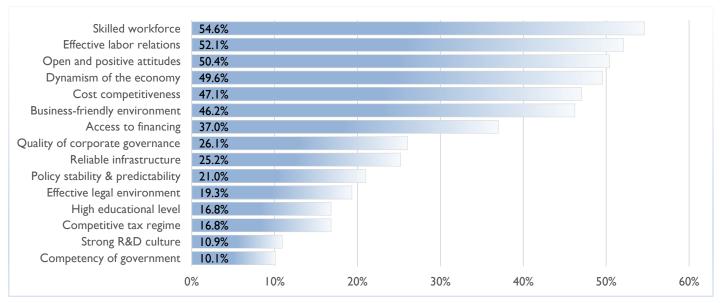

#### **KEY ATTRACTIVENESS INDICATORS**

From a list of 15 indicators, respondents of the Executive Opinion Survey were asked to select 5 that they perceived as the key attractiveness factors of their economy. The chart shows the percentage of responses per indicator from the highest number of responses to the lowest.